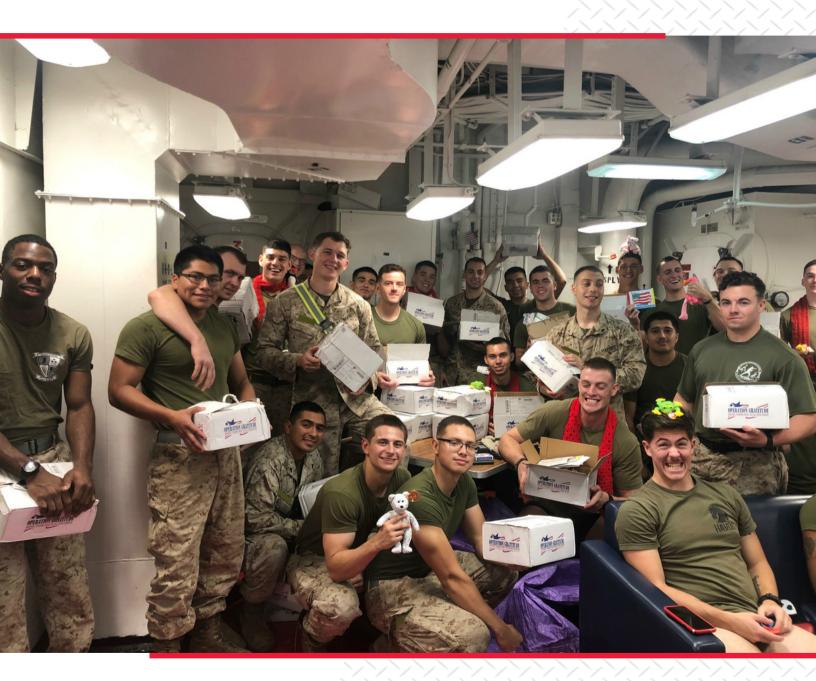

# Collection Drive Guidelines

At Operation Gratitude we envision a future where all who serve our country believe the American people care. With the help of our Volunteers, partners, and supporters, we are able to assemble and distribute our signature Care Packages to our Military, Veterans, and First Responders.

Collection drives are an essential part of creating our Care Packages as they help ensure we are sending useful and desirable items to our service members.

Join us on the journey!